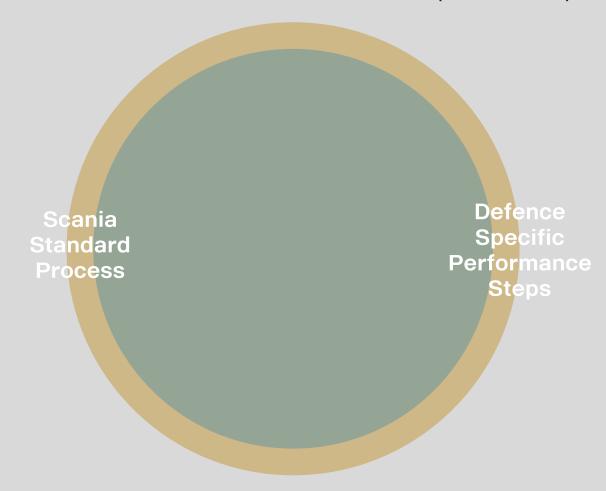

By integrating Defence specific performance steps into the existing Scania standard process we optimise the value for our customer and create a sustainable transportation capability.

By integrating Defence specific performance steps into the existing Scania standard process we optimise the value for our customer and create a sustainable transportation capability.

Contracting the supply chain and adding tailored quality assurance framework creates the defence specific performance steps.

This creates a sustainable transportation capability, based on your needs and organisation.

Defence Specific Performance Steps

Integrated Logistic Support at Scania

Direct link between design and support structures

Sustainable transportation capability

Full Scania design integration, production and support system